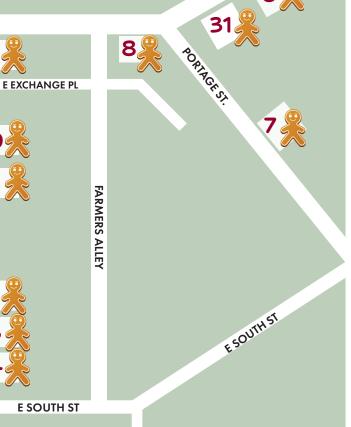

#### **HOW TO USE THIS MAP**

IS NHO

Locate the Gingerbread House Host Site on the map by matching the Gingerbread number with the map key.

Visit each Host Site to see the Gingerbread House on display and use the back of this map to help determine your favorite!

# SITE MAP KEY 🎇

- 1 Discover Kalamazoo
- 2 1st Source Bank
- 3 Hilton Garden Inn
- 4 Dessert First
- 5 Radisson Plaza Hotel
- 6 Bimbo's Pizza
- 7 The Station
- 8 Honor Credit Union
- 9 Cherri's Chocol'art
- 10 Rocket Fizz
- 11 Uncle Buddy's Toy Stash
- 12 Kzoo in the Mitten
- 13 Spice and Tea Merchants
- 14 Bee Joyful Shop
- 15 Epic Center
- 16 The Grazing Table
- 17 Outfront Kalamazoo
- 18 The Aroma Labs
- **19** Pop City Popcorn
- **20** MRC Industries artWORKS
- 21 Abonmarche Byce
- **22** Kalamazoo Public Library
- 23 Mason Jar Plant Shop
- 24 LUXE Gift Shop & Boutique
- 25 Colors & Cocktails
- **26** Gazelle Sports
- **27** Kalamazoo Candle Company
- 28 The Spirit of Kalamazoo
- 29 Climb Kalamazoo
- 30 Earthly Delights at Amy Zane
- 31 HighDive Kitchen + Bar